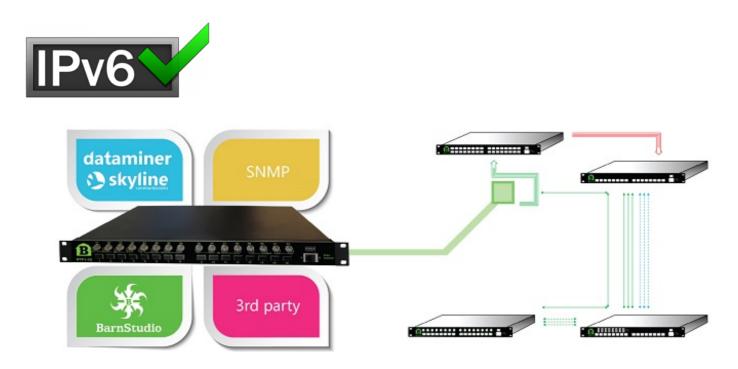

## General about the control options

The Barnfind philosophy is to make the control predictable, reliable and easy to understand.

Our BarnStudio software comes included in the BarnOne frame price. BarnStudio gives you a quick and easy control setting, an overview of the input and output ports, re-clocking configurations, alarms, full matrix control, cable compensation

on the input side, auto SFP detection etc.

BarnStudio reads the needed information about every port. In particular the SFP's are monitored in a separate list with among others temperature, signal strengths, signal loss, manufacturer, serial number, wave length, connector type etc. With Barnfind you are in control of your own solution.

Easy to deal with SNMP/MIB file (IPv4/IPv6). Please ask the Barnfind team if you want to have our SNMP/MIB file in order to do your own software. This is of course free of charge!